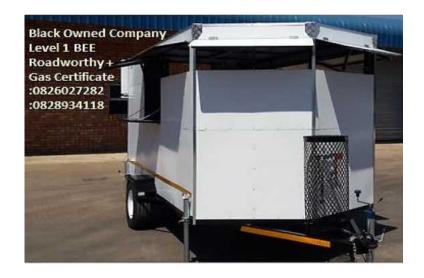

## Best Fast Food Trailers in SA with Roadworthy Gas Certifiates

Gauteng, Pretoria Location https://www.freeadsz.co.za/x-193773-z

We make and sell Fast Food Trailers | Mobile Coldrooms | Mobile Toilets | Multi-purpose trailers and more. All trailers come with roadworthy registrations and COC gas certificates. Ask about hiring options

Fast Food Trailer Specs:

3m(L) x 1.8 (W) x 1.9m (H)

750kg Single Axle 13inch Tyres

Included:

· 2 x Serving Hatches

|   | est<br>th<br>ertifia               |  |
|---|------------------------------------|--|
| = | ifia st F                          |  |
|   | est Fast F<br>th Roa<br>ertifiates |  |
|   | ~ % ~                              |  |
|   | Food                               |  |
| - | 을 죠                                |  |
|   | ÞŢ                                 |  |
|   | raile                              |  |

.

1 x Single Sink with dry place

.

2 x 25L Water Bottles

.

6 x Air Vents

•

2 x Plugs & Lights

.

2 x Shelves

.

1 x Gas Cage

•

1 x Gas