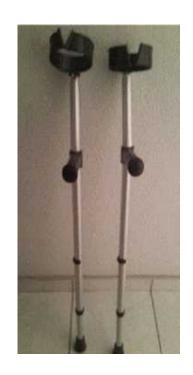

## Crutches - New adult elbow aluminium crutches of a very good quality (70 R)

Gauteng, Johannesburg Location https://www.freeadsz.co.za/x-193827-z

Adult crutches with open ring. High resistance and light aluminium structure. With 20mm anti slip rubber caps for safety. Height adjustable. Models with double adjustment for taller users. Imported from Europe. To be collected from the South of Johannesburg.

Price per each crutch R70

| od | minium   | ri tobos |
|----|----------|----------|
|    | crutches | N        |
| q  | s of a   |          |

| od<br>O | uminium          | Crutches         |  |
|---------|------------------|------------------|--|
|         | uminium crutches | - New adult elbo |  |
|         | 으                | dult             |  |
| q       | മ                | Ф                |  |
| quali   | a ve             | bo               |  |