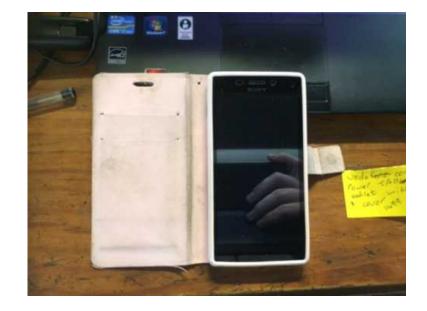

## sony xperia M2 Aqua (1100 R)

Location **Gauteng, Moot** https://www.freeadsz.co.za/x-194210-z

working 100 % stil very new excellent condition with pouch and charger big

|                  |           | ▎ <del>▕</del> ▗▍▜▃▜▘▀ |           |                  |           |                  |           |                  | <b>犯</b>  |                  |           |                  |           |                  |           |                 |           |                  |           |
|------------------|-----------|------------------------|-----------|------------------|-----------|------------------|-----------|------------------|-----------|------------------|-----------|------------------|-----------|------------------|-----------|-----------------|-----------|------------------|-----------|
| https://www.     | sony      | https://www.           | sony      | https://www.     | sony      | https://www.     | sony      | https://www.     | sony      | https://www.     | sony      | https://www.     | sony      | https://www.     | sony      | https://www.    | sony      | https://www.     | sony      |
| .freeadsz.co.za/ | xperia M2 | .freeadsz.co.za/       | xperia M2 | .freeadsz.co.za/ | xperia M2 | .freeadsz.co.za/ | xperia M2 | .freeadsz.co.za/ | xperia M2 | .freeadsz.co.za/ | xperia M2 | .freeadsz.co.za/ | xperia M2 | .freeadsz.co.za/ | xperia M2 | freeadsz.co.za/ | xperia M2 | .freeadsz.co.za/ | xperia M2 |
| x-1942           | Aqua      | x-1942                 | Aqua      | x-1942           | Aqua      | x-1942           | Aqua      | x-1942           | Aqua      | x-1942           | Aqua      | x-1942           | Aqua      | x-1942           | Aqua      | x-1942          | Aqua      | x-1942           | Aqua      |