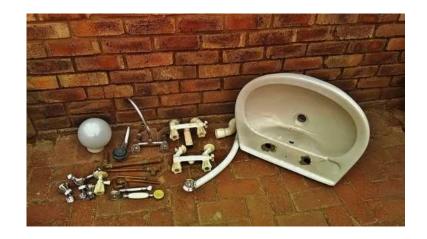

## Wash basin and taps (250 R)

Location Gauteng, Centurion

https://www.freeadsz.co.za/x-194282-z

Have wash basin with whole lot of taps; Basin is brand new never installed - got chipped by the tap holes. Renovated house and replaced taps - all working.