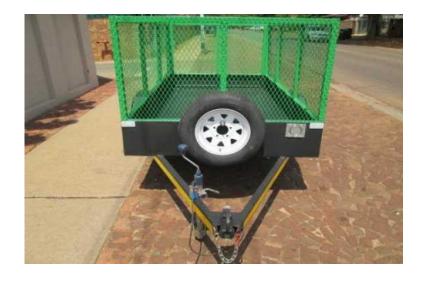

## NEW SMALL GARDENFURNITURE TRAILER. (11000 R)

Gauteng, Roodeplaat Location https://www.freeadsz.co.za/x-19429-z

Boosh Bebee Trailers is a builder of trailers and is SABS approved.

To all our clients - have a wonderful festive season and a prosperous new year.

Loading area - Length 2.4m x 1.2m wide x 1m high.

T/Coupler clip-on.

1 x Axle.

2 x "13" Rim and Tyres.

1 x Spare wheel.

1 x Jockey wheel.

Solid floor.

GVM - 750kg

**TARA - 190kg** 

Load - 560kg

Roadworthy RC 1 papers with VIN No.

Our Christmas special - 5% off on this offer. 1 December till 20 December 2015. We require a deposit of 60% to strat the building of the trailer and the other 40% balance on day of collection.