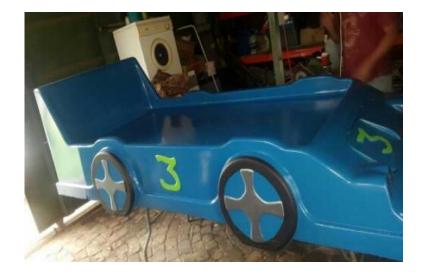

## fiberglass car bed (2500 R)

Location Gauteng, Moot https://www.freeadsz.co.za/x-194317-z

FREE 🞎 🛛 👭

blue singel fiberglass car bed for

|                              |            |                              |            |                              |            | 1                            |            |                              |            | 1                            |            | 1                            |            |                              |            | - <u></u>                    |            | т                            |            |
|------------------------------|------------|------------------------------|------------|------------------------------|------------|------------------------------|------------|------------------------------|------------|------------------------------|------------|------------------------------|------------|------------------------------|------------|------------------------------|------------|------------------------------|------------|
|                              |            |                              |            |                              |            |                              |            |                              |            |                              |            |                              |            |                              |            | 3.2.0                        | Å.         |                              | 2          |
| https://www.freeadsz<br>17-z | fiberglass |
| .co.za/x-1943                | car bed    |