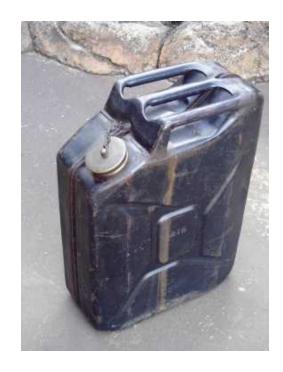

## Black Jerry Can with Brass Turn on Cap (295 R)

Location Gauteng, Pretoria https://www.freeadsz.co.za/x-19438-z

Black Jerry Can with Brass Turn on

| Black Jerry Can with Brass<br>Turn on Cap |
|-------------------------------------------|
| https://www.freeadsz.co.za/x-1943<br>8-z  |
| Black Jerry Can with Brass<br>Turn on Cap |
| https://www.freeadsz.co.za/x-1943<br>8-z  |
| Black Jerry Can with Brass<br>Turn on Cap |
| https://www.freeadsz.co.za/x-1943<br>8-z  |
| Black Jerry Can with Brass<br>Turn on Cap |
| https://www.freeadsz.co.za/x-1943<br>8-z  |
| Black Jerry Can with Brass<br>Turn on Cap |
| https://www.freeadsz.co.za/x-1943<br>8-z  |
| Black Jerry Can with Brass<br>Turn on Cap |
| https://www.freeadsz.co.za/x-1943<br>8-z  |
| Black Jerry Can with Brass<br>Turn on Cap |
| https://www.freeadsz.co.za/x-1943<br>8-z  |
| Black Jerry Can with Brass<br>Turn on Cap |
| https://www.freeadsz.co.za/x-1943<br>8-z  |
| Black Jerry Can with Brass<br>Turn on Cap |
| https://www.freeadsz.co.za/x-1943<br>8-z  |
| Black Jerry Can with Brass<br>Turn on Cap |
| https://www.freeadsz.co.za/x-1943<br>8-z  |