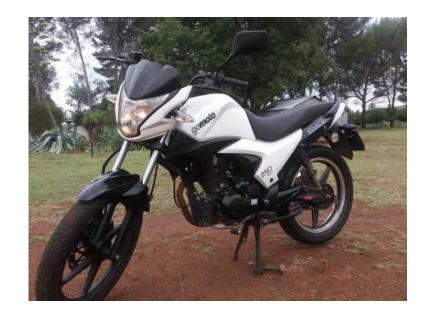

## Go moto 250cc beyond (8000 R)

Location **Gauteng, Centurion** https://www.freeadsz.co.za/x-194431-z

White Go moto beyond 250cc in very good condition. Bike is very fuel efficient and ideal for short commutes. License is current and all papers are available. Contact Deon at 0824529363. Bike is in.