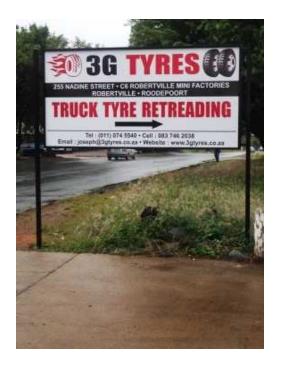

## Retreaded Truck Tyres for sale at Factory Prices (1650 R)

sale

р

Factory

Prices

Retreaded

Truck

Tyres

Gauteng, Johannesburg

Retre

aded

Truck

yres

₫

sale at Factory Prices

https://www.freeadsz.co.za/x-1946 29-z