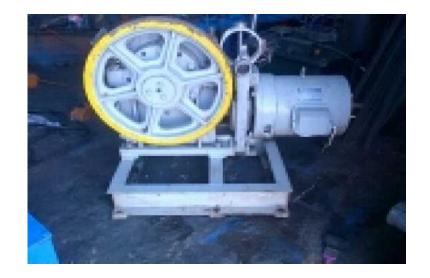

## Lift motor and gearbox

Location **Gauteng, Johannesburg** https://www.freeadsz.co.za/x-194666-z

Lift motor and gearbox 7.5 kw motor gear ratio 40-1 frame in good, working

| <u></u>           | motor    | and      | gearbox   |
|-------------------|----------|----------|-----------|
| https://w<br>66-z | ww.freea | dsz.co.: | za/x-1946 |
| Lift              | motor    | and      | gearbox   |
| https://v<br>66-z | ww.freea | dsz.co.: | za/x-1946 |
| Li <del>i</del>   | motor    | and      | gearbox   |
| https://v<br>66-z | ww.freea | dsz.co.: | za/x-1946 |
| ⊑                 | motor    | and      | gearbox   |
| https://w<br>66-z | ww.freea | dsz.co.; | za/x-1946 |
| <u></u>           | motor    | and      | gearbox   |
| https://v<br>66-z | ww.freea | dsz.co.; | za/x-1946 |
| <u></u>           | motor    | and      | gearbox   |
| https://v<br>66-z | ww.freea | dsz.co.: | za/x-1946 |
| Lift              | motor    | and      | gearbox   |
| https://v<br>66-z | ww.freea | dsz.co.: | za/x-1946 |
| Lift              | motor    | and      | gearbox   |
| https://v<br>66-z | ww.freea | dsz.co.: | za/x-1946 |
| ΕĦ                | motor    | and      | gearbox   |
| https://v<br>66-z | ww.freea | dsz.co.; | za/x-1946 |
| Ę                 | motor    | and      | gearbox   |
| https://v<br>66-z | ww.freea | dsz.co.: | za/x-1946 |