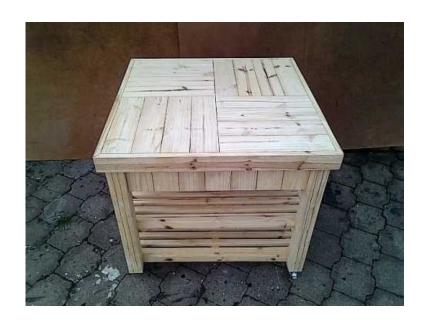

## Kitchen Island Farmhouse series 1000 square with extra shelf and 4 x drawers (3600 F

Gauteng, Johannesburg Location https://www.freeadsz.co.za/x-194726-z

Beautiful raw handcrafted island with additional shelf and 4 drawers. Ideal for a centre piece in a kitchen. The drawers are very handy on both sides and the shelves allow for ample space to store a lot of items. This is a heavy and sturdy piece and the castors allows for easy handling. No handles are supplied, leaving it up to you to decide what you like.

**DIMENSIONS** Length: 1000mm Width: 1000mm Height: 900mm

Also available in customized sizes as well various stains and white wash techniques. Contact Johann for.

| nttps://›<br>26-z                                     | Kitchen<br>series 100<br>shelf and                                         |
|-------------------------------------------------------|----------------------------------------------------------------------------|
| www.fr                                                | nen I<br>1000<br>and                                                       |
| eeadsz                                                | Island<br>Squai<br>4                                                       |
| 60                                                    | × 0 H                                                                      |
| nttps://www.freeadsz.co.za/x-194 <sup>.</sup><br>26-z | Kitchen Island Farmhous series 1000 square with extra shelf and 4 x drawer |