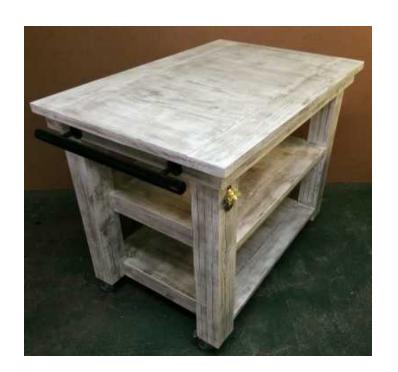

## Butchers Block Chunky Cottage series 1100 mobile - Weathered look (4450 R)

Gauteng, Johannesburg Location https://www.freeadsz.co.za/x-194756-z

This beautiful mobile piece with nice thick legs has a very nice "chunky" and rustic appearance with lots of open shelving which is ideal for wicker baskets. Also ideal for a centre Island with lots op working space or can be used as a Braai or drinks trolley.

**DIMENSIONS** Length: 1100mm Width: 740mm Height: 900mm

Also available in customized sizes as well as Raw or in various stains and white wash techniques. Contact Johann for.

1100

| nttps://www.freeadsz.co.za/x-1947<br>56-z | Weathered |
|-------------------------------------------|-----------|
| o.za/x-1947                               | look      |