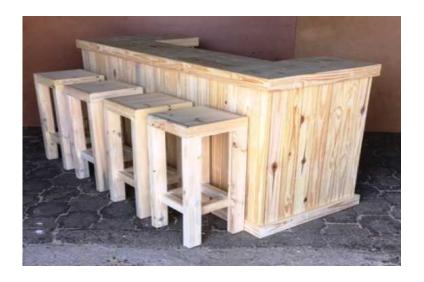

## Bar Counter Farmhouse series 2000 and stool Combo - Raw (9990 R)

Location Gauteng, Johannesburg

https://www.freeadsz.co.za/x-194852-z

This beautiful hand-crafted combo is a must for the entertainer! Ideal for that cosy area where Dad can relax with a cold one after a hectic day at the office or to entertain family and friends. Comes with 5 stools. Very versatile piece. Can also be used as a Coffee bar.

Dimensions of Bar counter: Front Length: 2000mm Side lengths: 775mm Width: 400mm Height: 1050mm

Dimensions of stools: Height: 800mm

Width: 350mm square

Also available in customized sizes as well as various stains and white wash techniques. Contact Johann for.