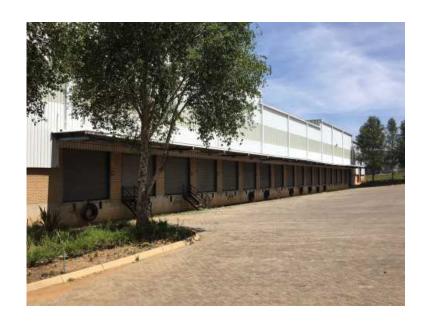

It is a standalone building with its own massive yard area, in close proximity of the R101(Old Pta road), with easy access to the N1 highway.

This building is approx. 9490m2 consisting of double volume warehouse space and offices together with all the amenities.

There are many roller shutter doors available, leading to their own yard area, making it very easy and accessible for inter-link truck deliveries!

This building is situated close to all major highways, shops, schools, public transport and residential developments.