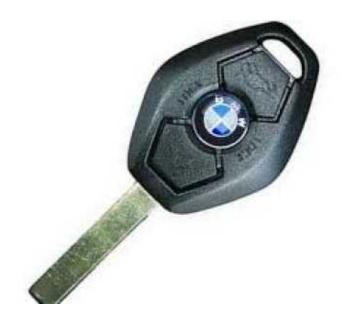

## 

Gauteng, Vereeniging Location https://www.freeadsz.co.za/x-195121-z

BMW Remotes Repaired and rechargeable batteries replaced. Need an E46 Spare key? Contact us now! we also repair broken door.

| BMW         | Remotes                         | and     | Door      |
|-------------|---------------------------------|---------|-----------|
| ocks        | Repaired                        | g.      | and       |
| echargeable | eable                           | Bat     | Batteries |
| eplaced     | <u>α</u>                        |         |           |
| tps://ww    | tps://www.freeadsz.co.za/x-1951 | co.za/x | -1951     |
| 1           |                                 |         |           |