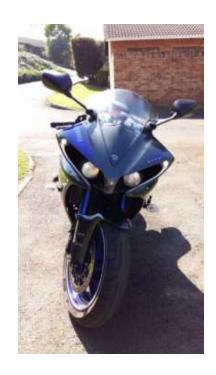

## Yamaha R1 Big Bang (27000 R)

Location **Gauteng, Pretoria** https://www.freeadsz.co.za/x-195401-z

2014 Yamaha R1 Big Bang for sale! Only 7500km on the clock. Spotless condition! Full yoshi system Crash bobbins Extremely fast. Rare in this colours. No swaps or trades No joy!