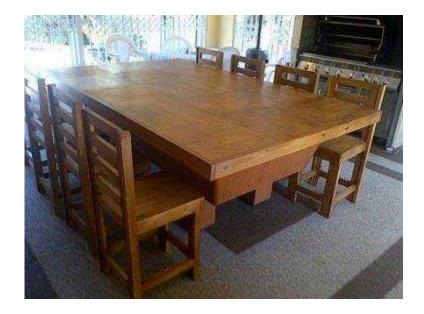

## Pool table cover combo Farmhouse series 2460 Stain (10500 R)

Location Gauteng, Johannesburg

https://www.freeadsz.co.za/x-19566-z

This stunning and unique table and 8 x chair combo is the ultimate in creating space for entertainment. The table can also be ordered with "legs" to be used on its own whilst playing pool. Bar stool seating height have been increased a bit so that they can be used next to the pool table (that's higher than a normal table) but also as normal chairs when table is used for other purposes (dining etc.)

**DIMENSIONS OF TABLE** 

Length: 2460mm Width: 1540mm

Height if extra legs are used: 860mm

**DIMENSIONS OF CHAIRS** Back height: 1000mm Seat Width: 450mm Seat Height: 530mm

Also available Raw as well as in customized sizes and various other stains and white wash techniques. Contact Johann for.