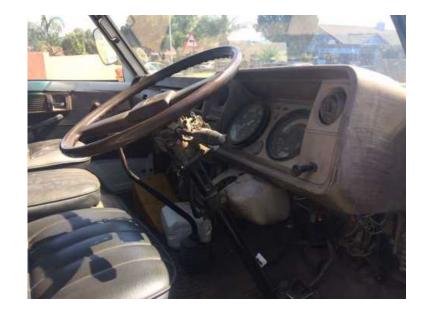

## Mitshubishi truck (55000 R)

Location **Gauteng, Moot** https://www.freeadsz.co.za/x-195910-z

2.2L petrol truck for sale
Drives 100%
please call 72768351 1 for more info.
Price is.

| X<br>3 | Mitshubishi                           | truck |
|--------|---------------------------------------|-------|
|        | https://www.freeadsz.co.za/x-<br>10-z | 1959  |
|        | Mitshubishi                           | truck |
|        | Mitshubishi                           | truck |
|        | https://www.freeadsz.co.za/x-10-z     | 1959  |
|        | Mitshubishi                           | truck |
|        | https://www.freeadsz.co.za/x-         | 1959  |
|        | Mitshubishi                           | truck |
|        | https://www.freeadsz.co.za/x:         | 1959  |
|        | Mitshubishi                           | truck |
|        | https://www.freeadsz.co.za/x:         | 1959  |
|        | Mitshubishi                           | truck |
|        | https://www.freeadsz.co.za/x.         | 1959  |
|        | Mitshubishi                           | truck |
|        | https://www.freeadsz.co.za/x-<br>10-z | .1959 |
|        | Mitshubishi                           | truck |
|        | https://www.freeadsz.co.za/x-         | .1959 |
|        | Mitshubishi                           | truck |
|        | https://www.freeadsz.co.za/x:10-z     | 1959  |