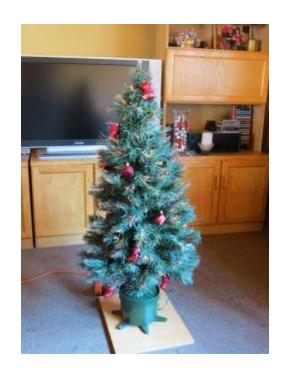

## Fibre Optic Christmas Tree (300 R)

Location **Gauteng, Centurion** https://www.freeadsz.co.za/x-196064-z

Fibre Optic Christmas Tree with Crushed tips. Including decorations.

Height 1.2m Cable length 1.8m. Excellent working.