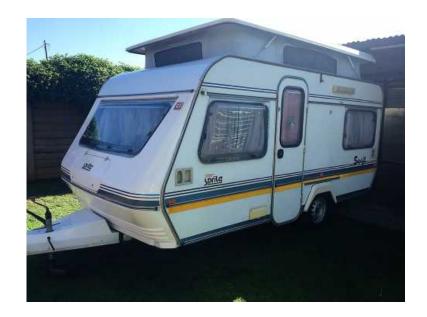

## Sprite Swift 1993 caravan (37000 R)

回数经间

回路接回

Location **Gauteng, Pretoria** https://www.freeadsz.co.za/x-196272-z

回绕

回绕外间

Sprite Swift model, papers ready and on the road. The caravan has got the following: Outside – Full L/shape tent, Rally, ground sheet, all ropes and ground pens. Inside: Sleeps 4 – fold up double bed x 2, zinc, 2 x plate gas stove, lots of packing space and 3 way - fridge/freezer. Everything (lights, fridge, stove, etc.) is in 100% working condition. Weighs only 680kg. Call me any time on O725850839 - Jannie. Asking.