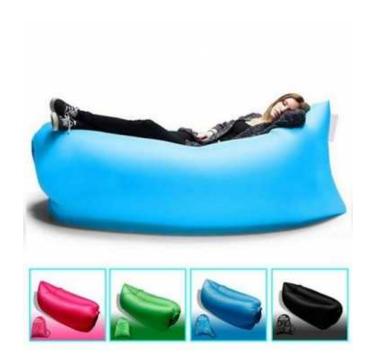

## Special on air beds (270 R)

Location **Gauteng, Midrand** https://www.freeadsz.co.za/x-196321-z

Special on air beds, R270 each, only pink in stock, can take up to 180 kg, can be used for camping, beach or swimming pool, collection in alberton area, 0726278408.