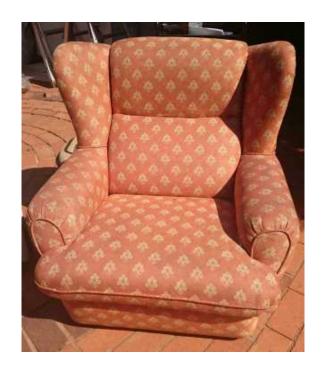

## **Lounge Chair (750 R)**

Location **Gauteng, Pretoria** https://www.freeadsz.co.za/x-196365-z

Comfy lounge chair Width 910 mm x depth 1000 mm (approximate) Good.

| <br>Lounge                         | Chair    |
|------------------------------------|----------|
| https://www.freeadsz.co.z.         | v/x-1963 |
| Lounge                             | Chair    |
| https://www.freeadsz.co.za65-z     | ı/x-1963 |
| Lounge                             | Chair    |
| https://www.freeadsz.co.za<br>65-z | ı/x-1963 |
| <br>Lounge                         | Chair    |
| https://www.freeadsz.co.zi         | ı/x-1963 |
| Lounge                             | Chair    |
| https://www.freeadsz.co.z.         | ı/x-1963 |
| Lounge                             | Chair    |
| https://www.freeadsz.co.z.65-z     | v/x-1963 |
| Lounge                             | Chair    |
| https://www.freeadsz.co.z.         | v/x-1963 |
| Lounge                             | Chair    |
| https://www.freeadsz.co.z.         | ı/x-1963 |
| Lounge                             | Chair    |
| https://www.freeadsz.co.z.         | ı/x-1963 |
| Lounge                             | Chair    |
| https://www.freeadsz.co.z.<br>65-z | ı/x-1963 |