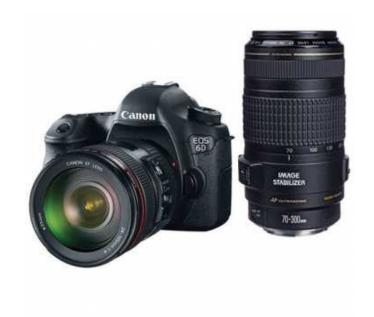

## CANON EOS 6D DSLR CAMERA KIT WITH 24-105MM F3.5-5.6 IS STM LENS (16000 R)

Location Gauteng, Pretoria https://www.freeadsz.co.za/x-19638-z

## **FEATURES:**

- -Newly designed 20.2 Megapixel Full-Frame CMOS sensor
- -14-bit A/D conversion
- -A wide range ISO setting 100-25600 (L 50, H1 51200, H2 102400) for shooting from bright to dim
- -The next generation DIGIC 5+ Image Processor for enhanced noise reduction and exceptional processing speed.
- -New 11-point AF including a high-precision center cross-type AF point with EV-3 sensitivity for focusing in extreme low-light conditions and a bright, high-quality viewfinder for easy focusing.
- -iFCL Metering with 63-zone dual-layer metering sensor that utilizes AF and color information for optimizing exposure and image quality.
- -Continuous shooting up to 4.5 fps for capturing fast-action.

## IN THE BOX:

- -CANON EOS 6D Body
- EF 24-105mm F3.5-5.6 IS STM Lens
- Eyecup Eb
- Battery Pack LP-E6