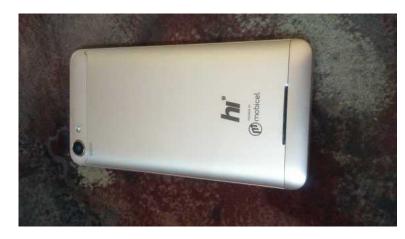

## Mobicel pure dual sim card android phone 5inch for sell (1600 R)

Location Gauteng, Moot

| droid phone   | obicel   | s://www.treeadsz.co.za/x-1963<br>z |
|---------------|----------|------------------------------------|
| hone          | pure     | v.freea                            |
| 5inc          | dual sim | dsz.co.                            |
| 5inch for sel |          | .za/x-1                            |
| sel           | carc     | 1963                               |