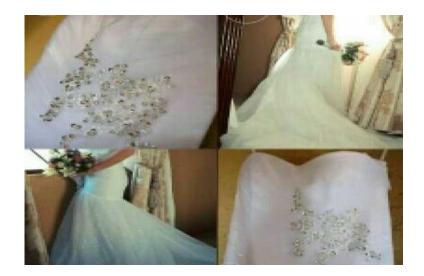

## Maggie Sottero design wedding dress (1700 R)

Location Gauteng, Johannesburg https://www.freeadsz.co.za/x-196403-z

Maggie Sottero (Vallerie) design

White, Mermaid style, Sweet heart neckline, Lace - up (at back), Diamanté on bodice, Multi layers of net at bottom.