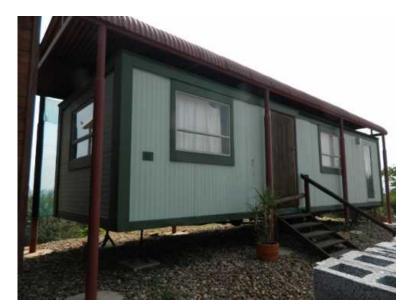

## Parkhome (50000 R)

Location Gauteng, Pretoria https://www.freeadsz.co.za/x-196519-z

To view: Inside Pheasant Hill Estate. Near St. George hotel. Pretoria East. Very good condition. Open room: 9m x 3m. New ceiling and vinyl floor. DB with lights and plugs. Six windows with curtains. Two doors lockable, one fixed. Staircase included. On wheels to move on site. Can be transported on a Rollback-load-bed truck. R50000.00 Roof structure overhead with poles can be disassembled, optional R25 000.00. Contact: 074 159