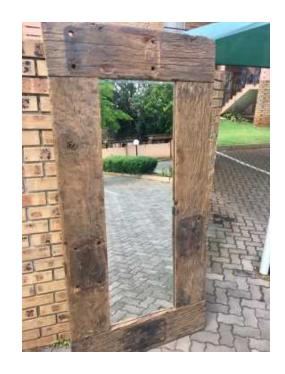

## Mirror framed in sleeper wood (2500 R)

Location **Gauteng, Centurion** https://www.freeadsz.co.za/x-196547-z

I'm selling this mirror framed with sleeper wood. Still more to come in different sizes. This one measures 1970mm x 950mm (frame included). Frame width 250mm. Frame thickness 25mm. First come first serve. No delivery, you need to cellect yourself. Lyttelton.