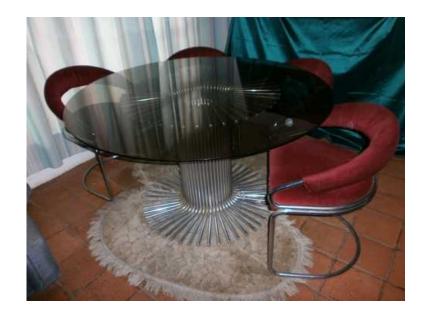

## RETRO CHROME AND GLASS DINING ROOM SET (2900 R)

Location Gauteng, Midrand https://www.freeadsz.co.za/x-196575-z

The set comprises 6 chrome frame, skid base chairs â€" upholstered in crushed maroon velour, and a 1400 mm tinted glass table. The seat boards on two chairs need repairing, otherwise everything is in good.