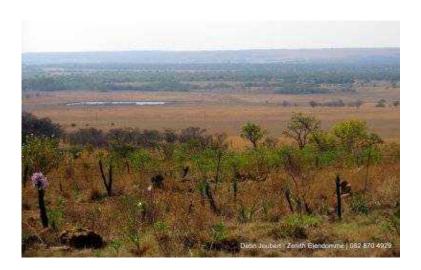

## 21 ha Indigenous Tree Gem (850000 R)

Location Gauteng, Bronkhorstspruit https://www.freeadsz.co.za/x-19670-z

This scenic 21 ha property close to Cullinan in a safe area offers an equipped borehole and 3-phase Eskom. Established protea trees with automated irrigation can provide a cash income from fresh flower.