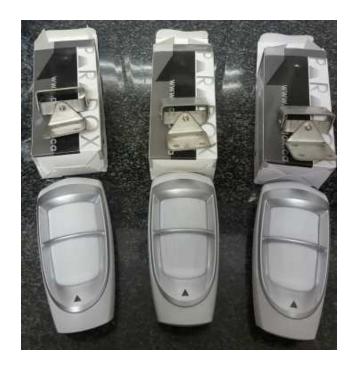

## **3 x Paradox DG85 Outdoor PIR Beams Sensors - with stainless steel brackets. (1600 F**

τ

Beams

Sensors

brackets

stainless

https://www.freeadsz.co.za/x-1968

Gauteng, Pretoria Location https://www.freeadsz.co.za/x-196844-z

Paradox DG85 Outdoor PIR Beams/ Sensors - with stainless steel brackets. R800.00 each or R2000.00 for 3.

Paradox DG85 outdoor passive - hard wired

Pet immune up to 40Kg Detection range 11 meters 90 degree Use with any wired alarm system control panel One wall mounting bracket is included - SB85

One horizontal curtain beam L1 lens included L1 lens allows large-breed dogs and multiple pets to roam freely below the 1.1m detection level L1 Lens detection range is 11 meters 85 degree

Features:

Impact and temperature resistant casing Patented Digital Motion Detection Extremely reliable and false-alarm free **Dual Optical Filtering System** UV protected lens