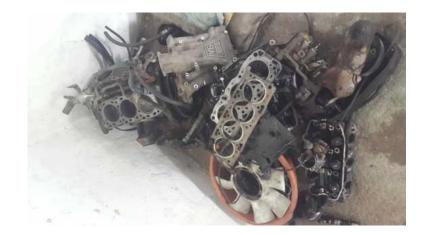

## colt engine v6 spares (4500 R)

Location **Gauteng, Johannesburg** https://www.freeadsz.co.za/x-196884-z

Colt v6 engine spares for sale. Altenator.powersteering pump. Two aircon pumps. 2 complete heads.block.crank std.clutch.flywheel.intake manufolt.2 exhaust manufolds . Injection rail complete with.