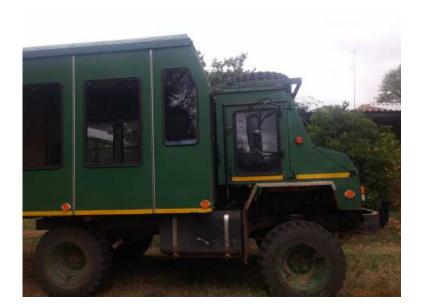

## **Unimog 416 Camper (200000 R)**

Location Gauteng, Cullinan https://www.freeadsz.co.za/x-196906-z

FREE ANS

Unimog 416 with a camper box fitted, it has a bed, table with chairs, sinks, toilet and storage compartments in the box. We fitted it with independant air springs all round. It is an ex army buffel that was returned to unimog spec. These things normally go for 350k, but as I am in a hurry I am putting it up for 200k negotiable. I will also consider swaps for a Pajero diesel gen 3 or 4 with a cash difference payable, also lookibg for a KTM 990 Adventure R or S or BMW R1200GSA.