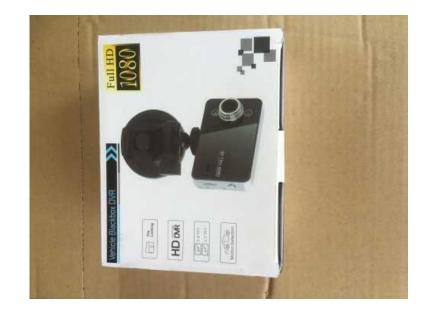

## Dash cam. (350 R)

Location **Gauteng, Centurion** https://www.freeadsz.co.za/x-197227-z

Dash cam. Brand new in box. Connects to lighter.

|          | Dash                                 | cam.   |
|----------|--------------------------------------|--------|
|          | https://www.freeadsz.co.za/x<br>27-z | -1972  |
|          | Dash                                 | cam.   |
| Letter 1 | https://www.freeadsz.co.za/x<br>27-z | -1972  |
|          | Dash                                 | cam.   |
|          | https://www.freeadsz.co.za/x<br>27-z | -1972  |
|          | Dash                                 | cam.   |
|          | https://www.freeadsz.co.za/x<br>27-z | -1972  |
|          | Dash                                 | cam.   |
|          | https://www.freeadsz.co.za/x<br>27-z | -1972  |
|          | Dash                                 | cam.   |
|          | https://www.freeadsz.co.za/x<br>27-z | -1972  |
|          | Dash                                 | cam.   |
|          | https://www.freeadsz.co.za/x<br>27-z | -1972  |
|          | Dash                                 | cam.   |
|          | https://www.freeadsz.co.za/x<br>27-z | :-1972 |
| 經        | Dash                                 | cam.   |
|          | https://www.freeadsz.co.za/x<br>27-z | -1972  |
|          | Dash                                 | cam.   |
|          | https://www.freeadsz.co.za/x<br>27-z | -1972  |