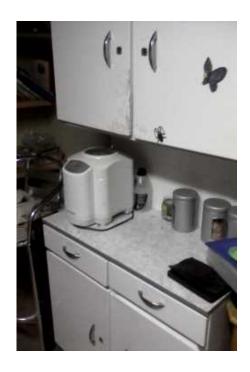

## white steel kitchen cupboard. near perfection. (1500 R)

Location Gauteng, Pretoria https://www.freeadsz.co.za/x-19730-z

white steel kitchen cupboard. near perfection. two doors + 2 drawers waist level and an overhang top cupboard with 2 doors at the top. work area in.