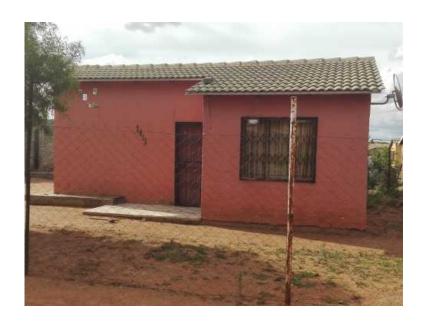

## RDP House with 2x Outside Rooms in Soshanguve Block W (230000 R)

Gauteng, Soshanguve Location https://www.freeadsz.co.za/x-197633-z

2 Bedroom RDP House with 2x outside rooms (Tuscan). Outside rooms with full bathroom and a garage (Unfinished). Garage only needs roofing and a door. The two properties are built on a big yard which offers an opportunity for expansion. These properties may be used to accommodate a family or as an investment).