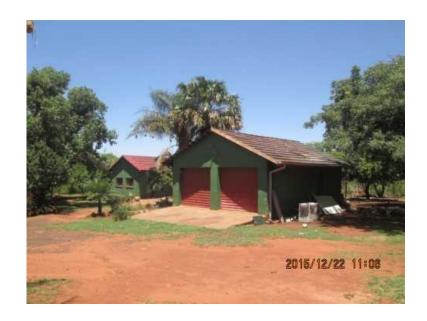

## 8.5hectaresoflandwith5bedroomhouse (1200000 R)

Location **Gauteng, Pretoria** https://www.freeadsz.co.za/x-197929-z

Large farm 20km West of Pretoria

8.5 hectares of land with 5 bedroom house. Double garage with washroom and small workshop. Large Flat with kitchen lounge bedroom and bathroom. The property is reasonably flat even though it is high up the mountain with breathtaking views of the Hartbeespoortdam and Magalies mountain range. Strong borehole. The garden has many fruit trees including fig, peach and avocado. Small orange and lemon orchid of about 30.