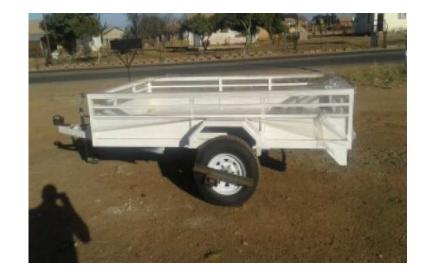

## brand new trailer for sale (30000 R)

Location **Gauteng, Soshanguve** https://www.freeadsz.co.za/x-198059-z

strong 1.5 Ton 2.7×1.8 . 14"wheels single

|      | brand new trailer for sale                |
|------|-------------------------------------------|
| 37.7 | https://www.freeadsz.co.za/x-1980<br>59-z |
|      | brand new trailer for sale                |
|      | https://www.freeadsz.co.za/x-1980<br>59-z |
|      | brand new trailer for sale                |
|      | https://www.freeadsz.co.za/x-1980<br>59-z |
|      | brand new trailer for sale                |
|      | https://www.freeadsz.co.za/x-1980<br>59-z |
|      | brand new trailer for sale                |
|      | https://www.freeadsz.co.za/x-1980<br>59-z |
|      | brand new trailer for sale                |
|      | https://www.freeadsz.co.za/x-1980<br>59-z |
| 程    | brand new trailer for sale                |
|      | https://www.freeadsz.co.za/x-1980<br>59-z |
|      | brand new trailer for sale                |
|      | https://www.freeadsz.co.za/x-1980<br>59-z |
|      | brand new trailer for sale                |
|      | https://www.freeadsz.co.za/x-1980<br>59-z |
|      | brand new trailer for sale                |
|      | https://www.freeadsz.co.za/x-1980<br>59-z |