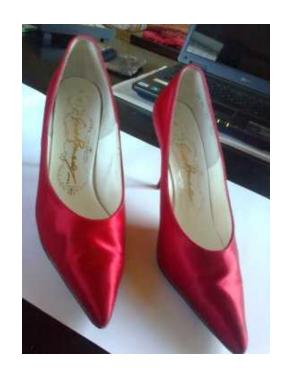

## STILETTO RED SATIN SHOES AND OTHERS

Location Gauteng, Johannesburg

https://www.freeadsz.co.za/x-19811-z

LOT. LYN

I HAVE A PAIR OF GINO ROMANO LADIES RED SATIN STILETTO SHOES. THEY ARE IN VERY CONDITION, ONLY A FEW VERY MINOR MARKS. THEY ARE A NARROW FITTING FOR SIZE 5 TO 5 1/2. HEEL TO TOE 25CMS. WIDEST PART OF SOLE 7.5CMS. HEEL 9CMS. R120. I ALSO HAVE A PAIR OF BLACK LEATHER SLIP ON'S SIZE 5 GOOD CONDITION R80, WHITE AND GOLD SLIP ON'S SIZE 6 FAIR CONDITION R30, GINO PAOLO MAROON SUEDE SLIP ON'S GOOD CONDITION SIZE 6 R40 AND GINO PAOLO BROWN LEATHER SHOES VERY GOOD CONDITION SIZE 6 R70. I HAVE LISTED THE PRICES I WOULD LIKE BUT WILL CONSIDER ANY FAIR OFFER OR R300 FOR THE