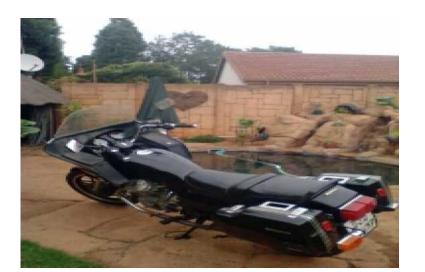

## silver wing cruiser (10000 R)

Location Gauteng, Moot https://www.freeadsz.co.za/x-198242-z

silver wing cruiser good running condition with papers 1986

|                          |         |                          |         |                          |         |                          |         | _                        |         |                          |         | _                        |         |                          |         |                          |         |                          |         |
|--------------------------|---------|--------------------------|---------|--------------------------|---------|--------------------------|---------|--------------------------|---------|--------------------------|---------|--------------------------|---------|--------------------------|---------|--------------------------|---------|--------------------------|---------|
|                          |         |                          |         |                          |         |                          |         |                          |         |                          |         | 昌州                       |         |                          |         |                          |         |                          |         |
| https://www.free<br>42-z | silver  |
| eadsz.co.za/             | wing    | eadsz.co.za/y            | wing    | eadsz.co.za/             | wing    | eadsz.co.za/y            | wing    | eadsz.co.za/)            | wing    | eadsz.co.za/)            | wing    | eadsz.co.za/y            | wing    | eadsz.co.za/y            | wing    | eadsz.co.za/y            | wing    | eadsz.co.za/)            | wing    |
| x-1982                   | cruiser |