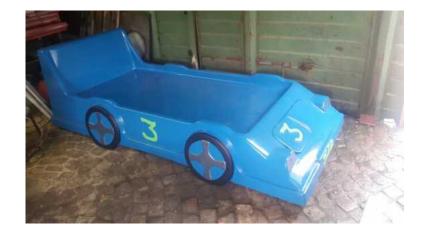

## car bed (15000 R)

Location **Gauteng, Moot** https://www.freeadsz.co.za/x-198314-z

fiberglass car bed for a boy normal single bed

|   | #32.7E |                                    | 回動型 |                            |     |                            |     |                            |     |                            | 迴然  |                            |     |                            |     | JE A                       | 迴   |                            | 迴   |
|---|--------|------------------------------------|-----|----------------------------|-----|----------------------------|-----|----------------------------|-----|----------------------------|-----|----------------------------|-----|----------------------------|-----|----------------------------|-----|----------------------------|-----|
|   | car    | https://www.freeadsz.co.za<br>14-z | car | https://www.freeadsz.co.za | car | https://www.freeadsz.co.za | car | https://www.freeadsz.co.za | саг | https://www.freeadsz.co.za | саг | https://www.freeadsz.co.za | саг | https://www.freeadsz.co.za | car | https://www.freeadsz.co.za | car | https://www.freeadsz.co.za | car |
| œ | bed    | ×-1983                             | bed | ′x-1983                    | bed | ×-1983                     | bed | /x-1983                    | bed | ′x-1983                    | bed | ′x-1983                    | bed | ′x-1983                    | bed | ′x-1983                    | bed | ×-1983                     | bed |