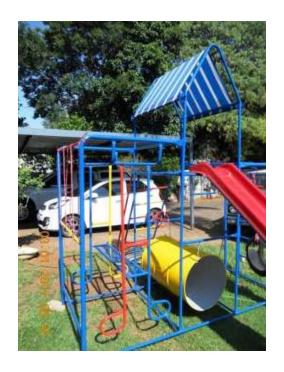

## Steel Play Gym (5000 R)

Location **Gauteng, Johannesburg** https://www.freeadsz.co.za/x-198334-z

Newly renovated Steel Play gym with waterslide in very good condition. New they go for R7000, asking

| Steel  https://www. 34-z  https://www. 34-z  https://www. 34-z | Play freeadsz.co. Play freeadsz.co. | Gym<br>Gym<br>Gym |
|----------------------------------------------------------------|-------------------------------------|-------------------|
| https:// https:// 34-z                                         | freeadsz.co. Play freeadsz.co.      | 8 4 8             |
| #####################################                          | Play<br>freeadsz.co.                | 8 2               |
| nttr<br>34                                                     | freeadsz.co.                        | ŏ.                |
|                                                                |                                     |                   |
| Steel                                                          | Play                                | Gym               |
| https://www.                                                   | freeadsz.co.                        | .za/x-1983        |
| Steel                                                          | Play                                | Gym               |
| _ 🗀 & & `                                                      | freeadsz.co.                        | .za/x-1983        |
| Steel                                                          | Play                                | Gym               |
| https://www.                                                   | freeadsz.co.                        | .za/x-1983        |
| Steel                                                          | Play                                | Gym               |
|                                                                | freeadsz.co.                        | .za/x-1983        |
| Steel                                                          | Play                                | Gym               |
| https://www.<br>34-z                                           | freeadsz.co.                        | .za/x-1983        |
| Steel                                                          | Play                                | Gym               |
| https://www.<br>34-z                                           | freeadsz.co.                        | .za/x-1983        |
| Steel                                                          | Play                                | Gym               |
| https://www.<br>34-z                                           | freeadsz.co.                        | .za/x-1983        |
| Steel                                                          | Play                                | Gym               |
| https://www.<br>34-z                                           | freeadsz.co.                        | .za/x-1983        |