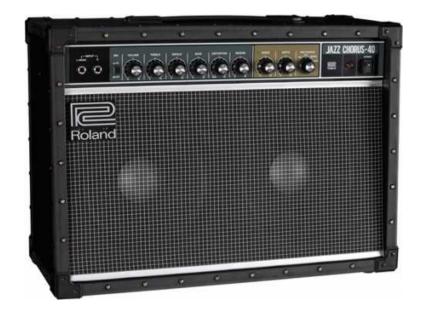

## ROLAND JC-40 JAZZ CHORUS GUITAR AMPLIFIER (9495 R)

Location Gauteng, Johannesburg

https://www.freeadsz.co.za/x-198514-z

**ROLAND JC-40** 

## JAZZ CHORUS GUITAR AMPLIFIER

THE JC-40 JAZZ CHORUS DELIVERS ROLAND'S RENOWNED "JC CLEAN― TONE AND SIGNATURE STEREO CHORUS EFFECT IN A COMPACT COMBO AMP WITH EVOLVED FEATURES FOR THE MODERN GUITARIST. LIKE THE FLAGSHIP JC-120 AMP THAT IT'S BASED ON, THE JC-40 OFFERS A CLASSIC STEREO CLEAN SOUND THAT€™S A PERFECT PALETTE FOR TONE SHAPING WITH STOMPBOX EFFECTS. NOW, THERE'S ALSO A TRUE STEREO INPUT FOR ENHANCED PERFORMANCE WITH STEREO EFFECTS PEDALS, GUITAR SYNTHS, AMP MODELING GEAR, AND MULTI-EFFECTS. IN ADDITION, THE JC-40'S ONBOARD EFFECTS INCLUDE NEWLY ADDED FEATURES AND UPDATED SOUNDS TO SUPPORT THE NEEDS OF TODAY'S PLAYERS

LEGENDARY ROLAND "JC CLEAN― TONE IN A SMALL, GIG-READY COMBO AMP

STEREO 40-WATT AMP WITH TWO 10-INCH SPEAKERS

STEREO INPUT ENABLES PLAYERS TO GET TRUE STEREO SOUND WITH MODELERS AND STEREO EFFECTS PEDALS