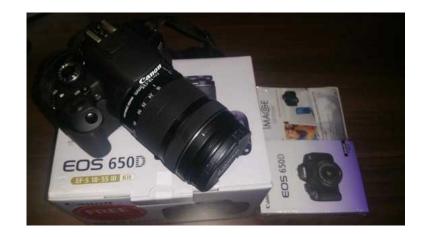

## **Canon 650D camera (10000 R)**

Location **Gauteng, Pretoria** https://www.freeadsz.co.za/x-198685-z

Canon 650D. Shutter count is 1443. Camera has hardly been used. Comes with 16 GB class 10 memory card 2 lenses Canon 18-55mm with IS and Canon 18-135 IS STM Tamrac Expedition 3 Bag and Manfroto Monopod. All boxes and manuals included R10000.