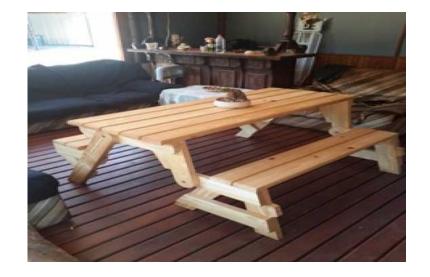

## Folding bench (3000 R)

Location **Gauteng, Pretoria** https://www.freeadsz.co.za/x-198761-z

2 in 1 Folding bench.S7 class pine. 35cm thick. Firm and strong.Building on.

| Folding                    | bench                |
|----------------------------|----------------------|
| https://www.freeadsz.co.z  | <sub>3</sub> /x-1987 |
| Folding                    | bench                |
| https://www.freeadsz.co.za | <sub>3</sub> /x-1987 |
| Folding                    | bench                |
| https://www.freeadsz.co.z  | a/x-1987             |
| Folding                    | bench                |
| https://www.freeadsz.co.z  | a/x-1987             |
| Folding                    | bench                |
| https://www.freeadsz.co.z  | a/x-1987             |
| Folding                    | bench                |
| https://www.freeadsz.co.z  | a/x-1987             |
| Folding                    | bench                |
| https://www.freeadsz.co.z  | a/x-1987             |
| Folding                    | bench                |
| https://www.freeadsz.co.z  | a/x-1987             |
| Folding                    | bench                |
| https://www.freeadsz.co.z  | a/x-1987             |
| Folding                    | bench                |
| https://www.freeadsz.co.z  | a/x-1987             |