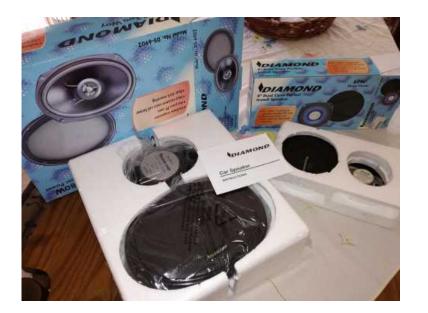

## Car speakers (350 R)

Location Gauteng, Midrand https://www.freeadsz.co.za/x-198845-z

Diamond car speakers still in.

| l ver                          |          |                                |          |                                |          |                                |          |                                |          |                                |          |                                |          |                                |          |                                |          |                                |          |
|--------------------------------|----------|--------------------------------|----------|--------------------------------|----------|--------------------------------|----------|--------------------------------|----------|--------------------------------|----------|--------------------------------|----------|--------------------------------|----------|--------------------------------|----------|--------------------------------|----------|
| https://www.freeadsz.c<br>45-z | Car      |
| .o.za/x-1988                   | speakers | :o.za/x-1988                   | speakers | .o.za/x-1988                   | speakers |