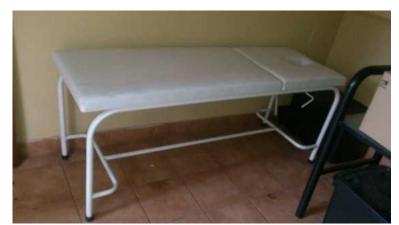

## Massage Bed (1200 R)

Location Gauteng, Pretoria https://www.freeadsz.co.za/x-198882-z

Massage bed in new condition. Top is adjustable from level to upright position. Steel frame. Mattress is covered with white leather which is easy to.