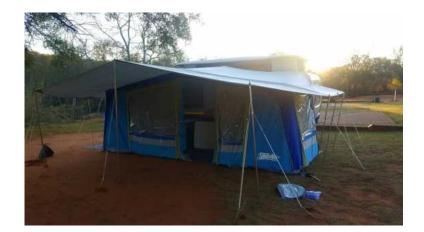

## 2016 Sprite Splash (180000 R)

Location **Gauteng, Centurion** https://www.freeadsz.co.za/x-199106-z

2016 Sprite Splash
Almost new used 4 times
Included:
Full tent
Full size KIC Fridge/ Freezer
Ground sheet
Gas Bottle
Water