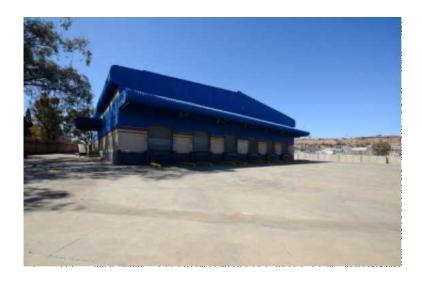

## industrial warehouse space to let (45 R)

Location Gauteng, Johannesburg

https://www.freeadsz.co.za/x-199278-z

Meadowbrook Industrial has industrial property to let ,The size of the available space is 14000m2 (sub -divisable) asking price at R45/m2 occupation available immediately.

The property is located adjacent to one of Gauteng's busiest highways with visibility to the N12,this an Excellent location for any company in need of exposure. Offering easy access to all major highways ,OR Tambo airport, the Gautrain and public transport as well as various retail offerings in the area.

The property offers you a selection of flexible industrial space options that can be customised to your business requirements, You will also benefit from its excellent location convenient access to highways and main roads and great visibility.

This desirable property includes large warehousing space ,loading bays ,internal refrigeration ,wash bays, 3m roller shutter doors, diesel pump and water tanks. There is also a neat office component with bathrooms and canteen areas available