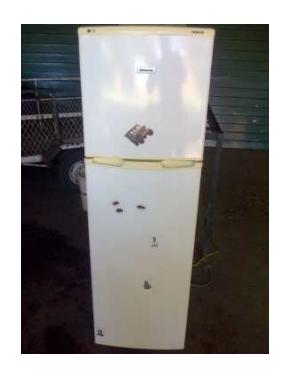

## White HISENSE 220 liter double door fridgefreezer (freezer top and fridge bottom) in g

Gauteng, Centurion Location https://www.freeadsz.co.za/x-199384-z

White HISENSE 220 liter double door fridge/freezer (freezer top and fridge bottom) in good condition and working perfectly for sale - R1795 cash.