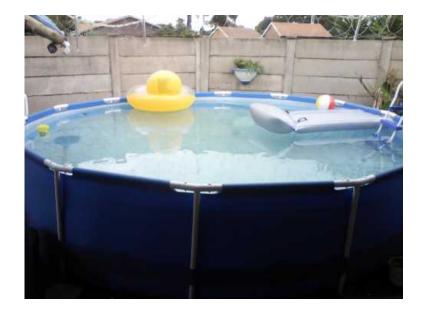

## bestway (2000 R)

Location Gauteng, Vereeniging https://www.freeadsz.co.za/x-199391-z

Best way pool 4.57 by 91 plus 2pumps in exelent

| bestway                           |
|-----------------------------------|-----------------------------------|-----------------------------------|-----------------------------------|-----------------------------------|-----------------------------------|-----------------------------------|-----------------------------------|-----------------------------------|-----------------------------------|
| https://www.freeadsz.co.za/x-1993 |
| 91-z                              |